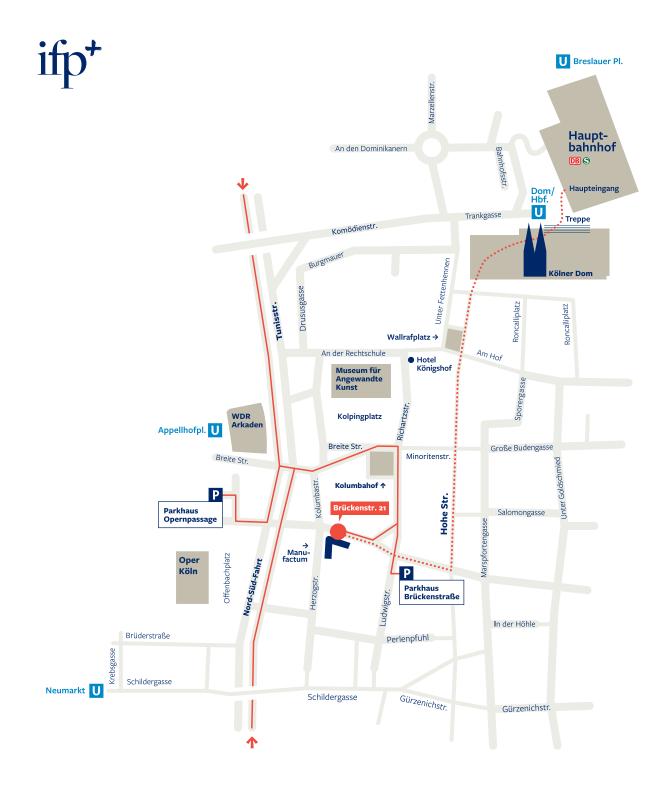

# How to find us.

#### **OUR ADDRESS**

Disch-Haus, Brückenstraße 21 D-50667 Cologne

### YOUR ROUTE TO US

## From Cologne Central Station (Hauptbahnhof)

Exit the Central Station through the main entrance. You can take a 5-minute taxi ride or walk for about 10 minutes. If you choose to walk, go up the stairs and cross the Cathedral Square (Domplatte). Cross Wallrafplatz and follow Hohe Straße for about 300 metres. Turn right and cross Ludwigstraße. You will find us on the left, next to the department store "manufactum".

## By car

There is more than one "Brückenstraße" in Cologne. If you are using a navigation system, use more detailed information such as the postcode (50667) or keywords such as "Cologne Downtown" or "Cologne City Centre". Regardless of whether you come from the north or from the south, please follow the signs from the motorway towards Köln-Zentrum until you reach Tunisstraße.

Car park (Parkhaus) Brückenstraße: Ludwigstr. 1, 50667 Köln Car park (Parkhaus) Opernpassage: Schwertnergasse 1, 50667 Köln